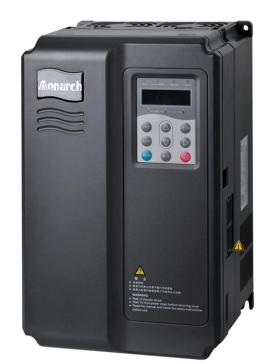

#### 1. Front Cover

- 1.1 SUNTECH Logo
- **1.2** NO Chinese text warning

#### 2. Drive Label

**2.1** Model No. ME320LN-xxxx-SA-SUNTECH (Asansor Specific)