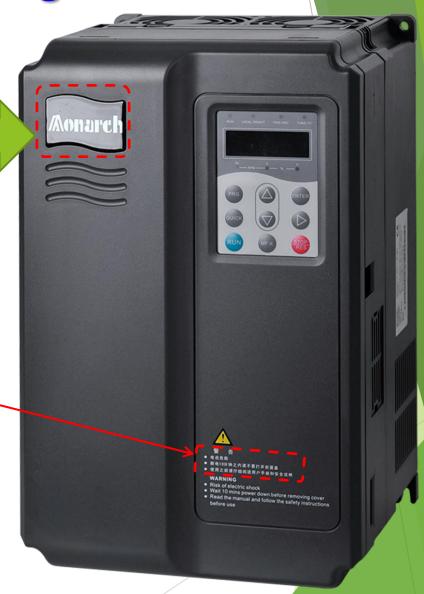

# 1. Front Cover (Finish Result)

**BEFORE** 

AFTER

## 1. Front Cover (Finish Result)

- Risk of electric shock
- Wait 10 mins power down before removing cover
- Read the manual and follow the safety instructions before use