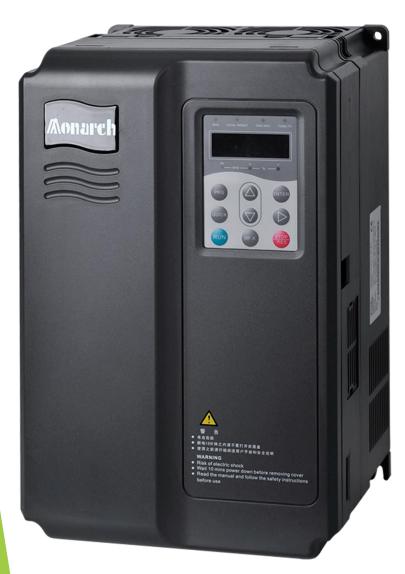

# 1. Front Cover (Finish Result)

**BEFORE** 

AFTER

## 1. Front Cover (Finish Result)

- Risk of electric shock
- Wait 10 mins power down before removing cover
- Read the manual and follow the safety instructions before use