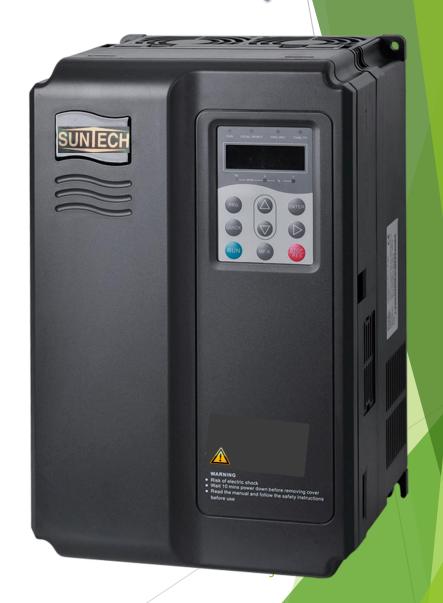

#### 1. Front Cover

- 1.1 SUNTECH Logo
- **1.2** NO Chinese text warning

## 1. Front Cover Design

NO Chinese text warning

#### **WARNING**

- Risk of electric shock
- Wait 10 mins power down before removing cover
- Read the manual and follow the safety instructions before use

## 1. Front Cover (Finish Result)

- Risk of electric shock
- Wait 10 mins power down before removing cover
- Read the manual and follow the safety instructions before use