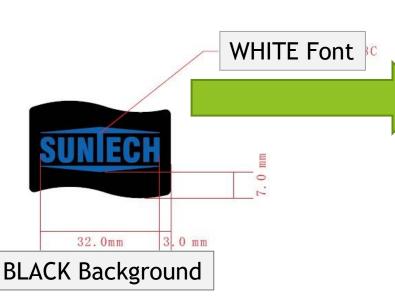

#### 1. Front Cover

- 1.1 SUNTECH Logo
- **1.2** NO Chinese text warning

## 1. Front Cover Design

NO Chinese text warning