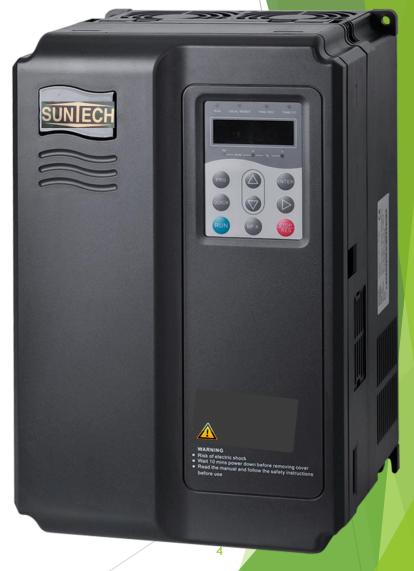

#### 1. Front Cover

- 1.1 SUNTECH Logo
- **1.2** NO Chinese text warning

## 1. Front Cover Design

NO Chinese text warning

#### **WARNING**

- Risk of electric shock
- Wait 10 mins power down before removing cover
- Read the manual and follow the safety instructions before use

## 1. Front Cover (Finish Result)

- Risk of electric shock
- Wait 10 mins power down before removing cover
- Read the manual and follow the safety instructions before use